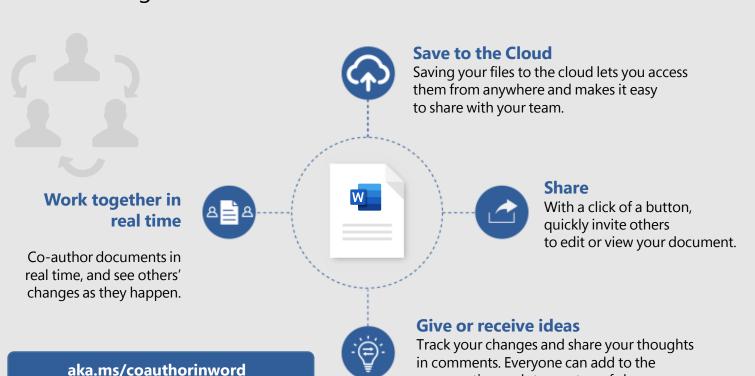

# Using Design Concepts to Boost Communication

## **1** Design Principles

- Balance
- Alignment
- Proximity
- Repetition
- Contrast
- Keep it simple
- Use color wisely
  - Color Wheels
- Dark background/light text vs light background/dark text
- Images



conversation and stay on top of changes.

## **2** Using PowerPoint

- Remember....templates
- Images
- Slide Master
- Images!
- GIF



Balance, Alignment, Proximity, Repetition, Contrast

#### 3 Resources

- Envato
- Adobe Stock
- <u>Biteable</u>
- Canva



### 4 Emails

- Use a table
- Break it up
  - Balance, alignment
- Center in email
- Don't be afraid of images, GIFs if appropriate.